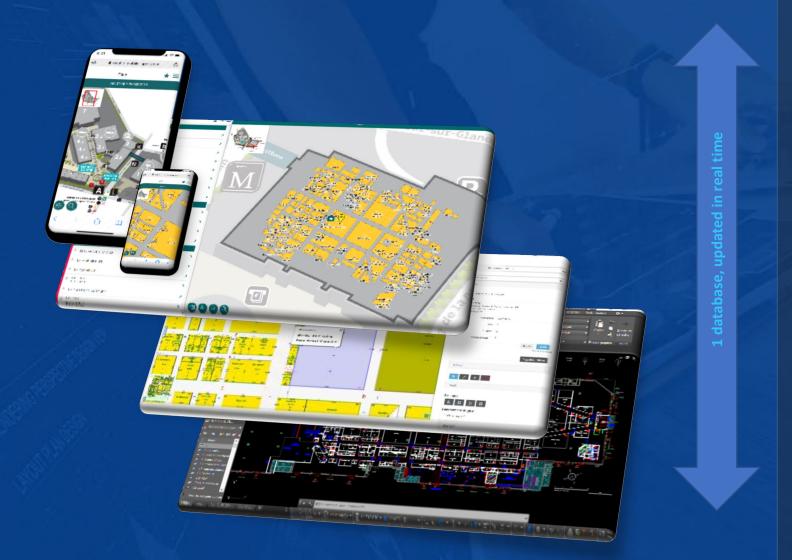

# Web & Mobile layer

- Search interactive map compatible with website
- Mobile app with synchronized search
- Plan monetization (logos, ads, services)
- Positioning of dynamic elements
- Multi-criteria searches
- Geolocation

# **Back office Klipso MAP**

- Exhibitors can view their proposals and sign their participation online
- Exhibitors can access the plan in their extranet and position elements and their information
- Plan Module Coupled with CRM for trade shows

## **AutoCAD Layer**

- Natively manages by techniques in AutoCAD
- Two-way synchronization of data with other layers