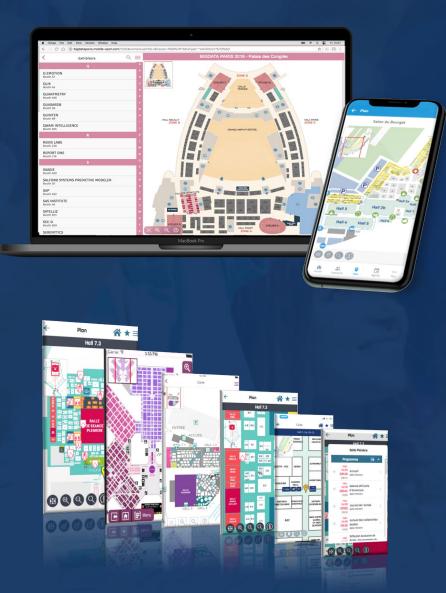

## **INTERACTIVE PLAN**

- Interactive map with links to content, e.g. pressing a conference room displays the conference schedule for this room vector for maximum readability on a smartphone screen
- Easily manipulated
- Represents the entire event site
- Route (even without network)
- Web version that can be integrated into the event's website

## position sharing via SMS, email, social networks:

Ideal for indicating a meeting place! if the recipient has the application, it opens and directly indicates the position on the map. If he doesn't have it, the web App opens instead to let him know. The bookmark is created on the recipient's smartphone.